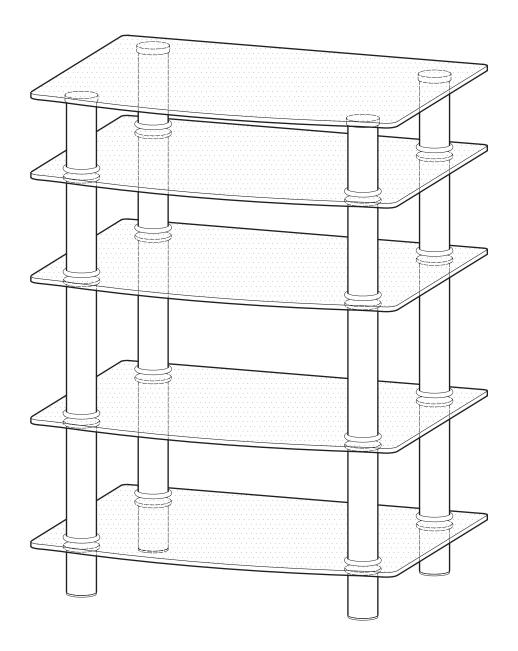

furniture company

Item #: V35CMP Assembly Instructions



For our most current instructions, to request missing, lost or broken parts, or for any other Customer Service issues, please visit our website at **www.walkeredison.com** or call us at 877-207-5906.

# Parts List

#### **Hardware List**



The hardware quantities listed above are required for proper assembly. Some extra hardware may also have been included.

### Step 1



Carefully lay glass top (1) upside down on a soft surface. Screw short rods (B) into the metal plates of glass top (1).

#### Step 2



Screw cylinders (6) onto short rods (B).

## Step 3



Screw long rods (A) into cylinders (6).





Snap decorative rings (C) onto cylinders (6).





Screw cylinders (5) onto long rods (A). Note that cylinders (5) will fit snuggly inside the decorative rings placed in the previous ste